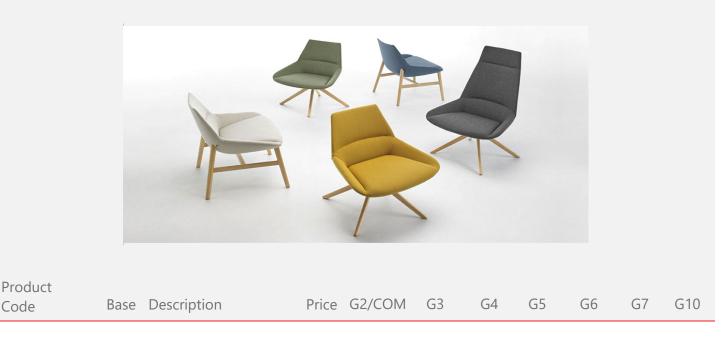

## Dunas XL - Wood

Code

DUN0030MA Oak

Manufacturer: Inclass, Spain

Lounge chairs with wooden 4 leg or swivel bases

\$3,369 \$3,531 \$3,660 \$4,053 \$4,380 \$4,707 \$4,497