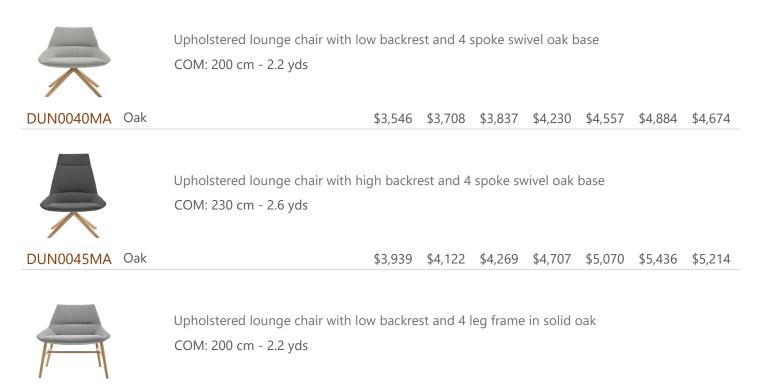

## Dunas XL - Wood

Code

DUN0030MA Oak

Manufacturer: Inclass, Spain

Lounge chairs with wooden 4 leg or swivel bases

\$3,369 \$3,531 \$3,660 \$4,053 \$4,380 \$4,707 \$4,497

## Dunas XL - Wood

| Product<br>Code | Base | Description                | Price | G2/COM       | G3 | G4 | G5 | G6 | G7 | G10 |
|-----------------|------|----------------------------|-------|--------------|----|----|----|----|----|-----|
| 6               |      | Set of 4 felt glides for w |       | ase (upcharg | e) |    |    |    |    |     |
| DUN0155OP       |      |                            | \$24  |              |    |    |    |    |    |     |
|                 |      |                            |       |              |    |    |    |    |    |     |